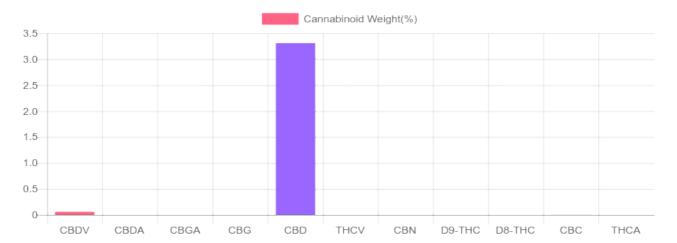

## Sample

0.000% D9-THC 3.310% Total CBD

## **Cannabinoids Test**

| cannabinoids                 |        | weight(%) | mg/g   |
|------------------------------|--------|-----------|--------|
| DELTA-9-TETRAHYDROCANNABINOL | D9-THC | N/D       | N/D    |
| TETRAHYDROCANNABINOLIC ACID  | THCA   | N/D       | N/D    |
| CANNABIDIOL                  | CBD    | 3.310%    | 33.104 |
| CANNABIDIOLIC ACID           | CBDA   | N/D       | N/D    |
| CANNABIDIVARIN               | CBDV   | 0.059%    | 0.593  |
| CANNABICHROMENE              | CBC    | 0.002%    | 0.022  |
| CANNABINOL                   | CBN    | N/D       | N/D    |
| CANNABIGEROL                 | CBG    | N/D       | N/D    |
| CANNABIGEROLIC ACID          | CBGA   | N/D       | N/D    |
| DELTA-8-TETRAHYDROCANNABINOL | D8-THC | N/D       | N/D    |
| TETRAHYDROCANNABIVARIN       | THCV   | N/D       | N/D    |

TOTAL CBD = CBD + CBDA X 0.877 TOTAL CBD 3.310% TOTAL CANNABINOIDS 3.372%

4001 SW 47th Avenue Suite 207 Davie, FL 33314 1-833-TEST-CBD info@greenscientificlabs.com

Dylan Swart, Lab Director

Green Scientific Labs uses its best efforts to deliver high quality results and to verify that the data contained therein are based on sound scientific judgment and levels listed are guidelines only and all data was reported based on standard laboratory procedures and deviations. However Green Scientific Labs makes no warranties or claims to that effect and further shall not be liable for any damage or misrepresentation that may result from the use or misuse of the data contained herein in any way. Further, Green Scientific Labs makes no claims regarding representations of the analyzed sample to the larger batch from which it was taken. Data and information in this report are intended solely for the individual(s) for whom samples were submitted and as part of our strict confidentiality policy, Green Scientific Labs can only discuss results with the original client of record.